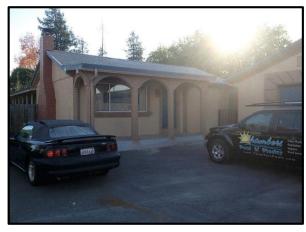

## Live/Work: House + Warehouse For Sale

8982 Elder Creek Road - County of Sacramento, CA 95829

- Price \$575,000 (\$88 psf)
- 3 bed / 1 bath house: 1,315 SF (rented MTM)
- Garage + Warehouse: 5,200 SF (available)
- Combined total: 6,515 SF
- Parcel Size: 0.83 acres (208' x 203')
- Warehouse clear height: 10 feet +
- Secured yard: 20,000 SF + (203' x 100')
- Zoning: IR (Interim Agricultural Reserve)
- General Plan: INT IND (Intensive Industrial)
- Located @ Elder Creek Road & S. Watt Ave
- Direct signage exposure on Elder Creek Road
- Adjacent tenants: brick yard and recycler
- Photos: http://tinyurl.com/8982-Elder-Creek