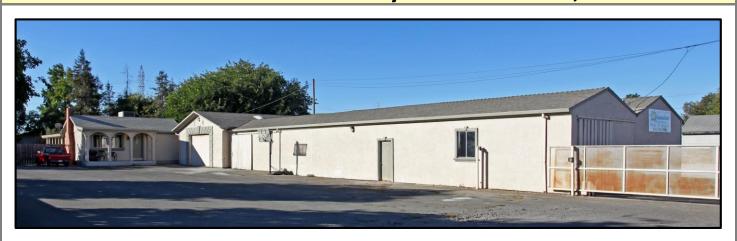

## Live/Work: House + Warehouse For Sale

8982 Elder Creek Road - County of Sacramento, CA 95829

- Price \$575,000 (\$88 psf)
- 3 bed / 1 bath house: 1,315 SF (rented MTM)
- Garage + Warehouse: 5,200 SF (available)
- Combined total: 6,515 SF
- Parcel Size: 0.83 acres (208' x 203')
- Warehouse clear height: 10 feet +
- Secured yard: 20,000 SF + (203' x 100')
- Zoning: IR (Interim Agricultural Reserve)
- General Plan: INT IND (Intensive Industrial)
- Located @ Elder Creek Road & S. Watt Ave
- Direct signage exposure on Elder Creek Road
- Adjacent tenants: brick yard and recycler
- Photos: http://tinyurl.com/8982-Elder-Creek