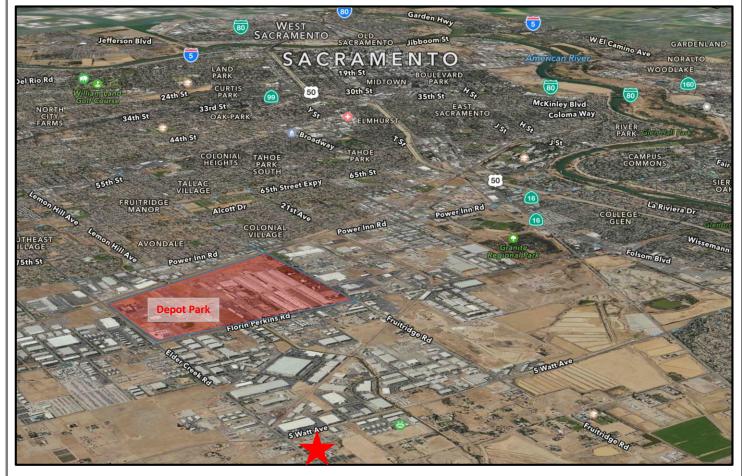

## Live/Work: House + Warehouse For Sale

8982 Elder Creek Road - County of Sacramento, CA 95829

- Price \$575,000 (\$88 psf)
- 3 bed / 1 bath house: 1,315 SF (rented MTM)
- Garage + Warehouse: 5,200 SF (available)
- Combined total: 6,515 SF
- Parcel Size: 0.83 acres (208' x 203')
- Warehouse clear height: 10 feet +
- Secured yard: 20,000 SF + (203' x 100')
- Zoning: IR (Interim Agricultural Reserve)
- General Plan: INT IND (Intensive Industrial)
- Located @ Elder Creek Road & S. Watt Ave
- Direct signage exposure on Elder Creek Road
- Adjacent tenants: brick yard and recycler
- Photos: http://tinyurl.com/8982-Elder-Creek

## 8982 Elder Creek Road - County of Sacramento, CA 95829

The information contained herein has been obtained from sources deemed reliable, but accuracy is not guaranteed.

JACKS Commercial Real Estate has not verified it and makes no guarantee, warranty or representation about it.