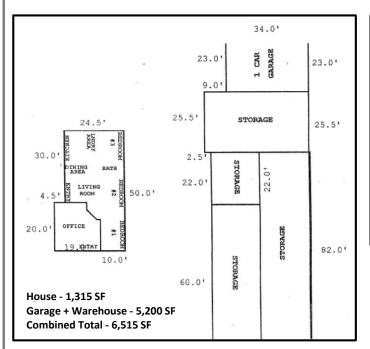

## Live/Work: House + Warehouse For Sale

8982 Elder Creek Road - County of Sacramento, CA 95829

- Price \$575,000 (\$88 psf)
- 3 bed / 1 bath house: 1,315 SF (rented MTM)
- Garage + Warehouse: 5,200 SF (available)
- Combined total: 6,515 SF
- Parcel Size: 0.83 acres (208' x 203')
- Warehouse clear height: 10 feet +
- Secured yard: 20,000 SF + (203' x 100')
- Zoning: IR (Interim Agricultural Reserve)
- General Plan: INT IND (Intensive Industrial)
- Located @ Elder Creek Road & S. Watt Ave
- Direct signage exposure on Elder Creek Road
- Adjacent tenants: brick yard and recycler
- Photos: http://tinyurl.com/8982-Elder-Creek