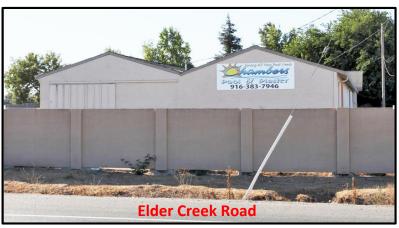

## Live/Work: House + Warehouse For Sale

8982 Elder Creek Road - County of Sacramento, CA 95829

- Price \$575,000 (\$88 psf)
- 3 bed / 1 bath house: 1,315 SF (rented MTM)
- Garage + Warehouse: 5,200 SF (available)
- Combined total: 6,515 SF
- Parcel Size: 0.83 acres (208' x 203')
- Warehouse clear height: 10 feet +
- Secured yard: 20,000 SF + (203' x 100')
- Zoning: IR (Interim Agricultural Reserve)
- General Plan: INT IND (Intensive Industrial)
- Located @ Elder Creek Road & S. Watt Ave
- Direct signage exposure on Elder Creek Road
- Adjacent tenants: brick yard and recycler
- Photos: http://tinyurl.com/8982-Elder-Creek