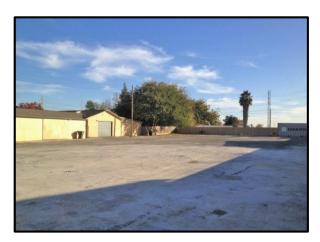

## Live/Work: House + Warehouse For Sale

8982 Elder Creek Road - County of Sacramento, CA 95829

- Price \$575,000 (\$88 psf)
- 3 bed / 1 bath house: 1,315 SF (rented MTM)
- Garage + Warehouse: 5,200 SF (available)
- Combined total: 6,515 SF
- Parcel Size: 0.83 acres (208' x 203')
- Warehouse clear height: 10 feet +
- Secured yard: 20,000 SF + (203' x 100')
- Zoning: IR (Interim Agricultural Reserve)
- General Plan: INT IND (Intensive Industrial)
- Located @ Elder Creek Road & S. Watt Ave
- Direct signage exposure on Elder Creek Road
- Adjacent tenants: brick yard and recycler
- Photos: http://tinyurl.com/8982-Elder-Creek