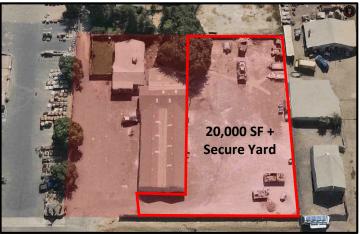

## Live/Work: House + Warehouse For Sale

8982 Elder Creek Road - County of Sacramento, CA 95829

- Price \$575,000 (\$88 psf)
- 3 bed / 1 bath house: 1,315 SF (rented MTM)
- Garage + Warehouse: 5,200 SF (available)
- Combined total: 6,515 SF
- Parcel Size: 0.83 acres (208' x 203')
- Warehouse clear height: 10 feet +
- Secured yard: 20,000 SF + (203' x 100')
- Zoning: IR (Interim Agricultural Reserve)
- General Plan: INT IND (Intensive Industrial)
- Located @ Elder Creek Road & S. Watt Ave
- Direct signage exposure on Elder Creek Road
- Adjacent tenants: brick yard and recycler
- Photos: http://tinyurl.com/8982-Elder-Creek