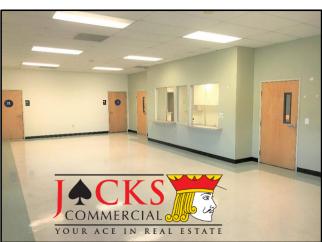

## **Property Highlights**

- Building Size: 8,000 Square Feet

- Year Built: 1971

- Construction Type: Concrete tilt-up

- Parcel Size: 0.66 acre (28,805 Square Feet)

- APN: 251-0330-054

- Zoning: C-2

- Parking Spaces: 37 (4.6:1,000 Sq.Ft.)- Traffic Counts: 22,300+ cars per day- Exam rooms: 22 (each with sink)

- Doctor's offices: 5

- Conference room: 1

- Restrooms: 6

- Other: kitchen, data room, waiting room, administrative section and numerous work areas

- Flooring: VCT tiles and carpet (offices / conf. room)
- Roof: rolled composition (approx. 10 years old)
- HVAC: 5 roof mounted units (two recently replaced)
- Parking Lot: resurfaced approx. 5 years ago
- Sprinklers: None (firewalls installed throughout)