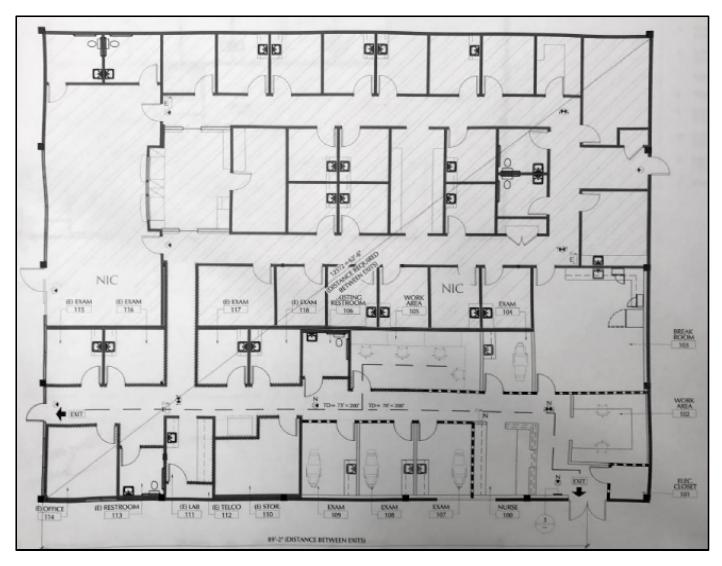

## **Property Highlights**

- Building Size: 8,000 Square Feet

- Year Built: 1971

- Construction Type: Concrete tilt-up

- Parcel Size: 0.66 acre (28,805 Square Feet)

- APN: 251-0330-054

- Zoning: C-2

- Parking Spaces: 37 (4.6:1,000 Sq.Ft.)- Traffic Counts: 22,300+ cars per day- Exam rooms: 22 (each with sink)

- Doctor's offices: 5

- Conference room: 1

- Restrooms: 6

- Other: kitchen, data room, waiting room, administrative section and numerous work areas

- Flooring: VCT tiles and carpet (offices / conf. room)
- Roof: rolled composition (approx. 10 years old)
- HVAC: 5 roof mounted units (two recently replaced)
- Parking Lot: resurfaced approx. 5 years ago
- Sprinklers: None (firewalls installed throughout)