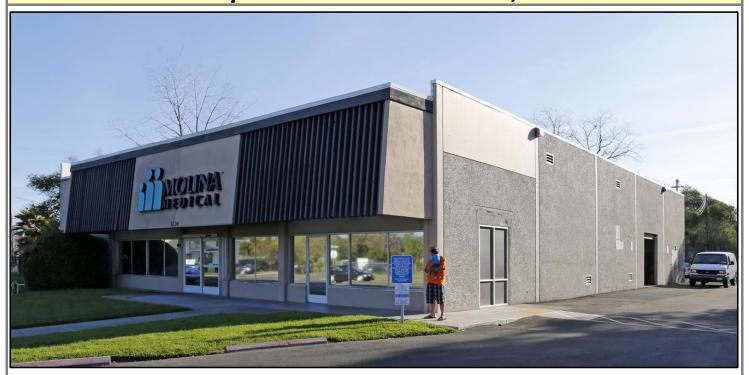

## **Turn-Key Medical Office: FOR SALE / LEASE**

## 3234 Marysville Blvd - Sacramento, CA 95815

Turn-key medical space formerly occupied by Molina Medical for over 20 years.

The information contained herein has been obtained from sources deemed reliable, but accuracy is not guaranteed.

JACKS Commercial Real Estate has not verified it and makes no guarantee, warranty or representation about it.