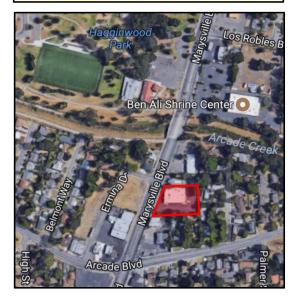

operty Highlights**

- Building Size: 8,000 Square Feet

- Year Built: 1971

- Construction Type: Concrete tilt-up

- Parcel Size: 0.66 acre (28,805 Square Feet)

- APN: 251-0330-054

- Zoning: C-2

- Parking Spaces: 37 (4.6:1,000 Sq.Ft.)- Traffic Counts: 22,300+ cars per day- Exam rooms: 22 (each with sink)

- Doctor's offices: 5

- Conference room: 1

- Restrooms: 6

- Other: kitchen, data room, waiting room, administrative section and numerous work areas

- Flooring: VCT tiles and carpet (offices / conf. room)
- Roof: rolled composition (approx. 10 years old)
- HVAC: 5 roof mounted units (two recently replaced)
- Parking Lot: resurfaced approx. 5 years ago
- Sprinklers: None (firewalls installed throughout)

Turn-key medical space formerly occupied by Molina Medical for over 20 years.





The information contained herein has been obtained from sources deemed reliable, but accuracy is not guaranteed.

JACKS Commercial Real Estate has not verified it and makes no guarantee, warranty or representation about it.

Brian Jacks | (916) 837-3456 | www.JacksCommercial.com | BRE Lic #01217349

## **Turn-Key Medical Office: FOR SALE / LEASE**

3234 Marysville Blvd - Sacramento, CA 95815







The information contained herein has been obtained from sources deemed reliable, but accuracy is not guaranteed.

JACKS Commercial Real Estate has not verified it and makes no guarantee, warranty or representation about it.

Brian Jacks | (916) 837-3456 | www.JacksCommercial.com | BRE Lic #01217349