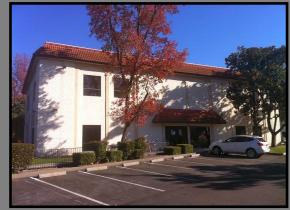

## LAND PARK OFFICE SPACE FOR LEASE

### 1250 Sutterville Road - Sacramento, CA 95822

#### **PROPERTY ATTRIBUTES**

- 2nd Floor Space Available:
- Suite 205: 400 RSF \$895/mo. (FSG)
- 25,000 sf athletic club onsite
- APN: 017-0071-011
- Year built: 1977 (Class C)
- Building size: 39,850 RSF (two floors)
- Lot size: 1.38 acres
- Parking: 2 per 1,000 sf (per zoning)
- Zoning: C-1 (Limited Commercial)