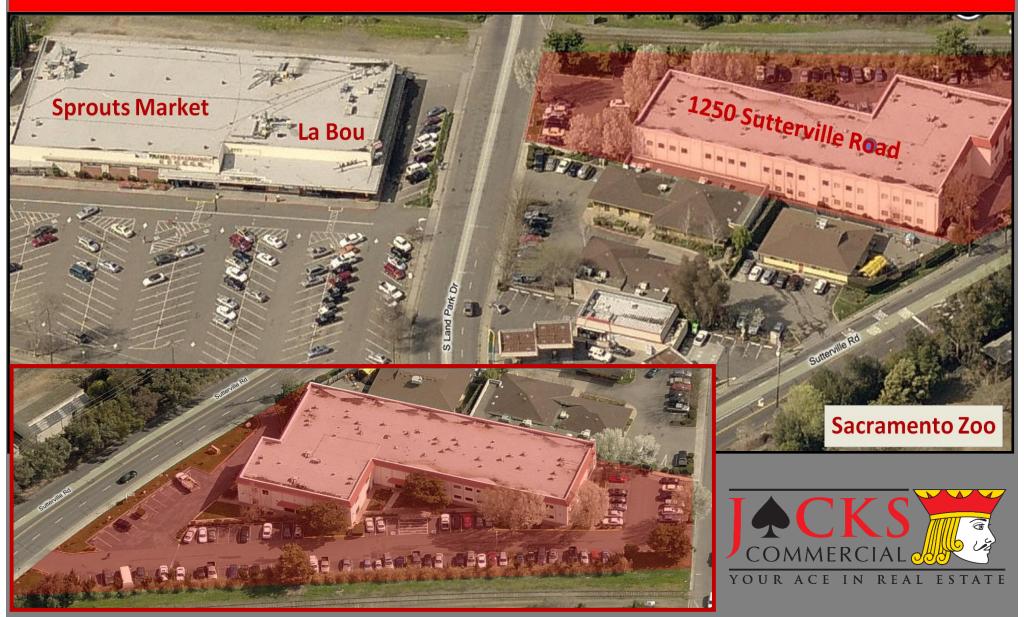

### 1250 Sutterville Road - Sacramento, CA 95822

### **LOCATION CHARACTERISTICS**

- Beautiful Land Park
- Across the street from:La Bou / Sprouts Market / Sac Zoo
- Interstate 5 only 1/4 mile to the west
- Bus stop directly in front of property
- Signage available