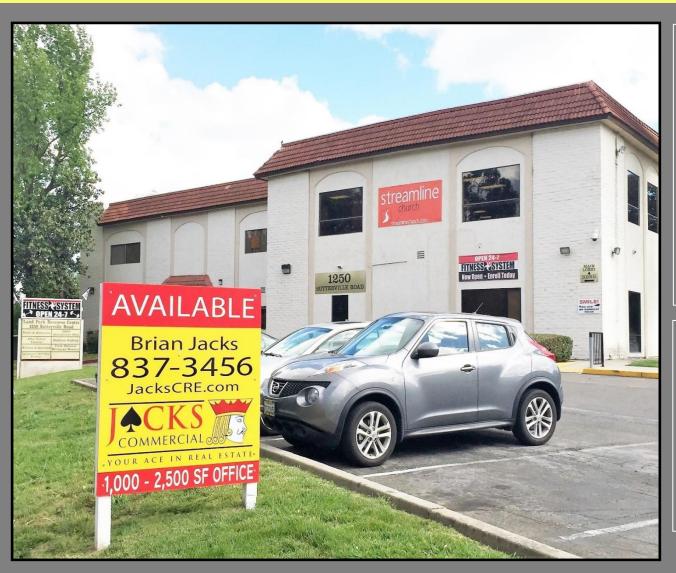

## LAND PARK OFFICE SPACE FOR LEASE

### 1250 Sutterville Road - Sacramento, CA 95822

#### **PROPERTY ATTRIBUTES**

- 2nd Floor Space Available:
- Suite 205: 400 RSF \$895/mo. (FSG)
- 25,000 sf athletic club onsite
- APN: 017-0071-011
- Year built: 1977 (Class C)
- Building size: 39,850 RSF (two floors)
- Lot size: 1.38 acres
- Parking: 2 per 1,000 sf (per zoning)
- Zoning: C-1 (Limited Commercial)

### **LOCATION CHARACTERISTICS**

- Beautiful Land Park
- Across the street from:La Bou / Sprouts Market / Sac Zoo
- Interstate 5 only 1/4 mile to the west
- Bus stop directly in front of property
- Signage available