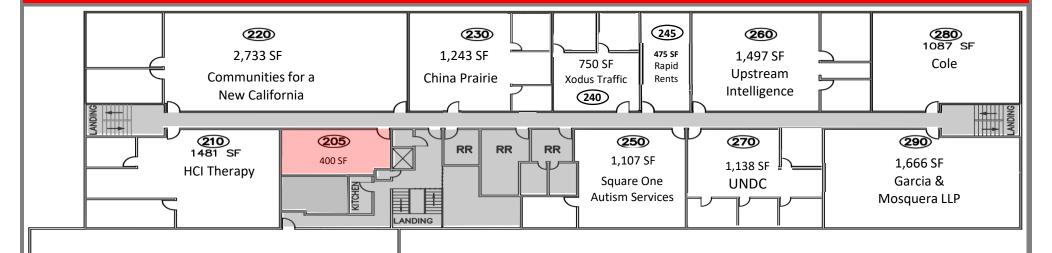

# **1250 Sutterville Road Second Floor Plan**

Sq.ft. includes 14% load factor (May not be drawn to scale)

#### **AVAILABLE SUITE**

Suite 205-400 RSF (\$895/month)

The information contained herein has been obtained from sources deemed reliable, but accuracy is not guaranteed.

JACKS Commercial Real Estate has not verified it and makes no guarantee, warranty or representation about it.